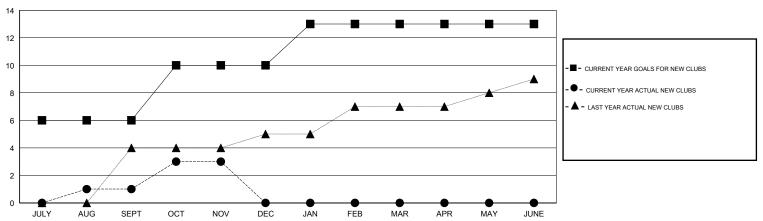

#### GOALS AND ACTUAL NEW CLUBS CUMULATIVE

### LOCATION INDIA

| $\sim$ |   |    |     |   |
|--------|---|----|-----|---|
| (4)    | M | ГС | :Α: | 6 |

| Clubs                       |                  |           |                  | Members               |                             |                    |                                     |                    |                  |
|-----------------------------|------------------|-----------|------------------|-----------------------|-----------------------------|--------------------|-------------------------------------|--------------------|------------------|
| RESULTS FOR 2014-2015       |                  |           |                  | RESULTS FOR 2014-2015 |                             |                    |                                     |                    |                  |
| QUARTER                     | NEW CLUB<br>GOAL | NEW CLUBS | DROPPED<br>CLUBS | NET<br>GAIN/LOSS      | QUARTER                     | NEW MEMBER<br>GOAL | CHARTER AND<br>NEW MEMBERS<br>ADDED | DROPPED<br>MEMBERS | NET<br>GAIN/LOSS |
| JULY/AUG/SEPT               | 6                | 1         | 0                | 1                     | JULY/AUG/SEPT               | 150                | 173                                 | 62                 | 111              |
| OCT/NOV/DEC                 | 4                | 2         | 0                | 2                     | OCT/NOV/DEC                 | 60                 | 100                                 | 19                 | 81               |
| JAN/FEB/MAR<br>APR/MAY/JUNE | 3<br>0           | 0         | 0                | 0                     | JAN/FEB/MAR<br>APR/MAY/JUNE | 70<br>-30          | 0                                   | 0                  | 0                |