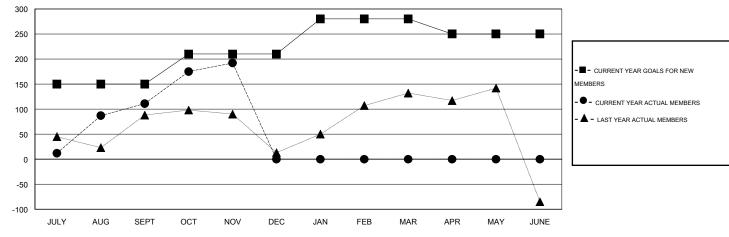

#### GOALS AND ACTUAL MEMBERS CUMULATIVE

| DROPPED CLUBS: 0 |    | 29 CLUBS OF 65 ADDED 1 OR MORE | GENDER DISTRIBUTION |                |       |
|------------------|----|--------------------------------|---------------------|----------------|-------|
|                  |    | NEW MEMBERS                    | MALE                | 1,756 (74.25%) |       |
|                  |    |                                | FEMALE              | 609 (25.75%)   |       |
| DROPPED MEMBERS  |    |                                |                     |                |       |
| DECEASED         | 1  | CLICK HERE FOR HEALTH          |                     |                | 1.010 |
| CLUB CANCELLED   | 0  | ASSESSMENT DATA                | FAMILY UNIT MEMBERS |                | 1,010 |
| OTHER            | 80 |                                | HEAD OF HOUSEHOLD   |                | 364   |
| TOTAL            | 81 |                                | NON-HEAD OF HOUSEHO | DLD            | 646   |

### LOCATION INDIA

| $\sim$ |   |    |     |   |
|--------|---|----|-----|---|
| (4)    | M | ГС | :Α: | 6 |

| Clubs                       |                  |           |                  | Members               |                             |                    |                                     |                    |                  |
|-----------------------------|------------------|-----------|------------------|-----------------------|-----------------------------|--------------------|-------------------------------------|--------------------|------------------|
| RESULTS FOR 2014-2015       |                  |           |                  | RESULTS FOR 2014-2015 |                             |                    |                                     |                    |                  |
| QUARTER                     | NEW CLUB<br>GOAL | NEW CLUBS | DROPPED<br>CLUBS | NET<br>GAIN/LOSS      | QUARTER                     | NEW MEMBER<br>GOAL | CHARTER AND<br>NEW MEMBERS<br>ADDED | DROPPED<br>MEMBERS | NET<br>GAIN/LOSS |
| JULY/AUG/SEPT               | 6                | 1         | 0                | 1                     | JULY/AUG/SEPT               | 150                | 173                                 | 62                 | 111              |
| OCT/NOV/DEC                 | 4                | 2         | 0                | 2                     | OCT/NOV/DEC                 | 60                 | 100                                 | 19                 | 81               |
| JAN/FEB/MAR<br>APR/MAY/JUNE | 3<br>0           | 0         | 0                | 0                     | JAN/FEB/MAR<br>APR/MAY/JUNE | 70<br>-30          | 0                                   | 0                  | 0                |